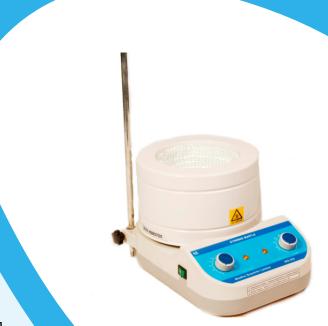

## **Heating Stirrer Mantle (2000ml)**

**Product Code:** ES-305N **Brand:** Medline Scientific

This mantle features an integral magnetic stirrer, which is independently controlled. The stirrer speed may be varied from 100 to 1000rpm and the temperature is regulated by an infinity bimetallic thermostat. Retort rod holder integrated into base of unit to accommodate our range of accessories.

## **Specifications:**

| Volume (ml)         | 2000                                   |
|---------------------|----------------------------------------|
| Case Construction   | Steel, with chemical resistant coating |
| Thermal Insulation  | Moulded silica powder                  |
| Heating Element     | Nichrome wire                          |
| Mantle              | Woven glass fibre mat                  |
| Element Temperature | Up to 450 °C                           |
| Speed Range         | 10 - 1000rpm                           |
| Power Supply        | 220V AC                                |
| Watts               | 450                                    |